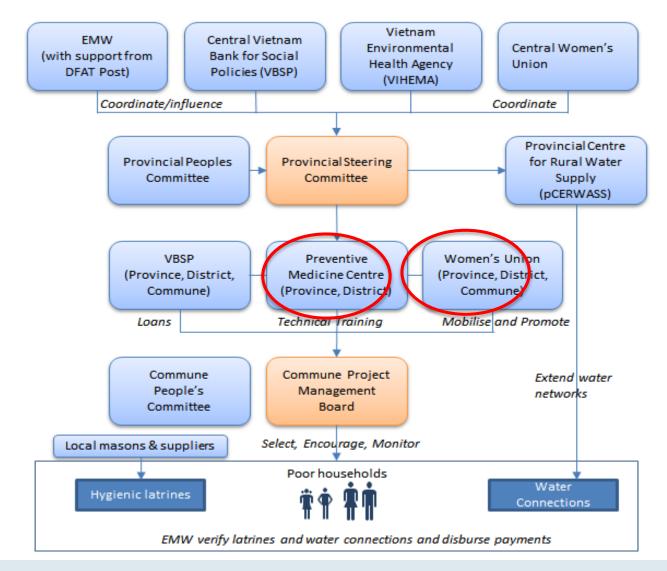

### Water, Sanitation and Hygiene Output-Based Aid (WASHOBA)

**Project objectives** 

**Policy goal:** scale-up OBA for rural water supply and sanitation through government systems.

Latrine Target: 17,000 latrines built by poor and near poor households. 3,000 latrines built by non-poor households

# Who do you meet on a site visit?

- WASHOBA Project
  Management Board
  members
- Health sector staff (Preventative Medicine Centre)
- Vietnam Bank for Social Policy staff
- Latrine Masons/Suppliers
- Commune People's Committee
- Provincial People's
  Committee members