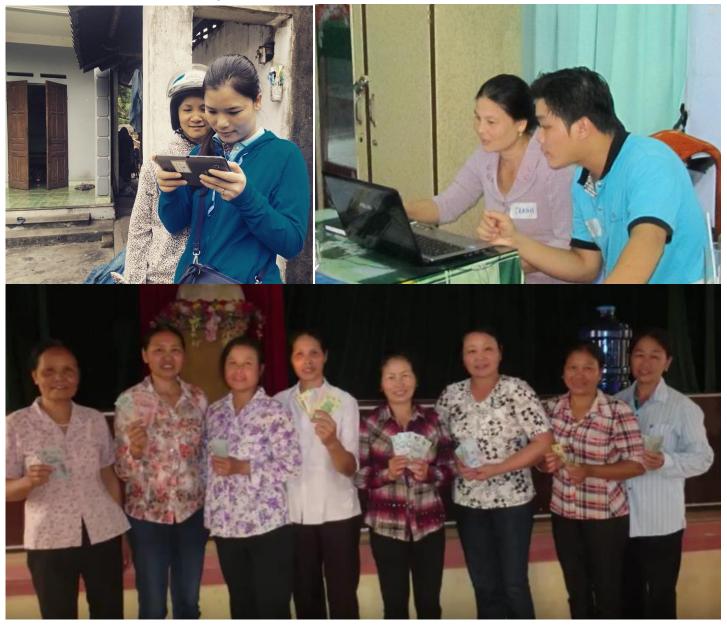

### Project Provinces





### **Project location**

### Van Yen Commune, Dai Tu District, Thai Nguyen Province







### Who do you liaise with to arrange a visit?







### How do you get there?





### Who greets you when you arrive?

### Women's Union members and/or Health Sector Workers





### What do you see/inspect on a site visit?

#### Latrine moulds produced by local supplier



#### Households with Completed Latrines





#### Demonstration models of latrines



# Who do you meet on a site visit?

- WASHOBA Project
  Management Board
  members
- Health sector staff (Preventative Medicine Centre)
- Vietnam Bank for Social Policy staff
- Latrine Masons/Suppliers
- Commune People's Committee
- Provincial People's
  Committee members





# What do you do on a site visit?



# What do you do on a site visit?



# Any particular challenges facing the project in this location?



- Geographical & Economic difficulties
- Road access
- 35% population are ethnic minority (Tay, Nung, San Chi, Dao etc.)
- Habit of using unhygienic latrines and low awareness

### Success to Highlight: Mobile Team Initiative





### **RESULTS AS OF JUNE 2016**