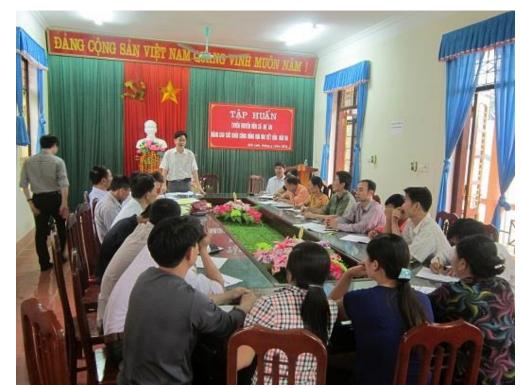

# Who do you meet on a site visit?

- WASHOBA Project
  Management Board
  members
- Health sector staff (Preventative Medicine Centre)
- Vietnam Bank for Social Policy staff
- Latrine Masons/Suppliers
- Commune People's Committee
- Provincial People's
  Committee members

# What do you do on a site visit?