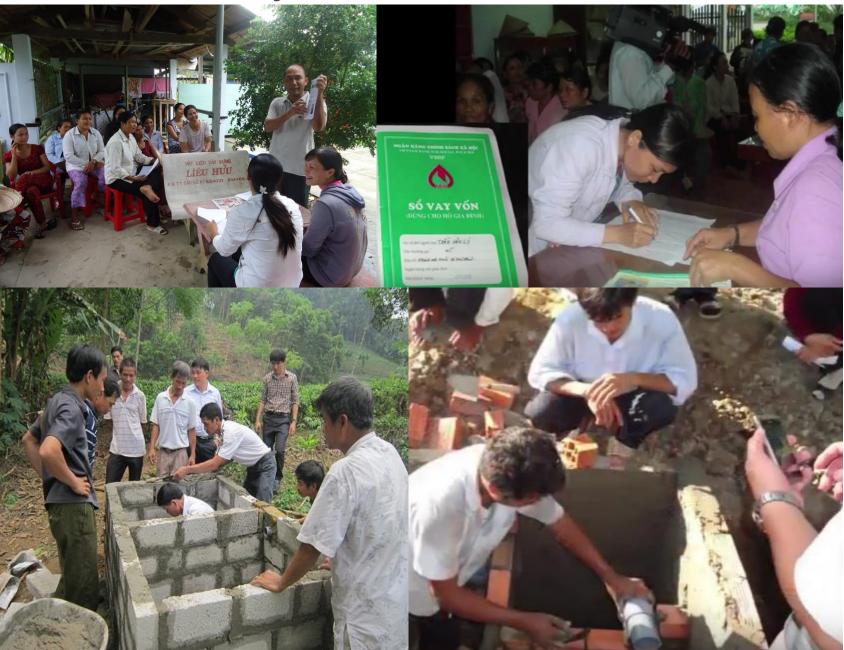

Project location**

### Van Yen Commune, Dai Tu District, Thai Nguyen Province







### Who do you liaise with to arrange a visit?







### How do you get there?





### Who greets you when you arrive?

### Women's Union members and/or Health Sector Workers





### What do you see/inspect on a site visit?

#### Latrine moulds produced by local supplier



#### Households with Completed Latrines





#### Demonstration models of latrines



# Who do you meet on a site visit?

- WASHOBA Project
  Management Board
  members
- Health sector staff (Preventative Medicine Centre)
- Vietnam Bank for Social Policy staff
- Latrine Masons/Suppliers
- Commune People's Committee
- Provincial People's
  Committee members





# What do you do on a site visit?



# What do you do on a site visit?



# Any particular challenges facing the project in this location?



- Geographical & Economic difficulties
- Road access
- 35% population are ethnic minority (Tay, Nung, San Chi, Dao etc.)
- Habit of using unhygienic latrines and low awareness

### Success to Highlight: Mobile Team Initiative





### **RESULTS AS OF JUNE 2016**