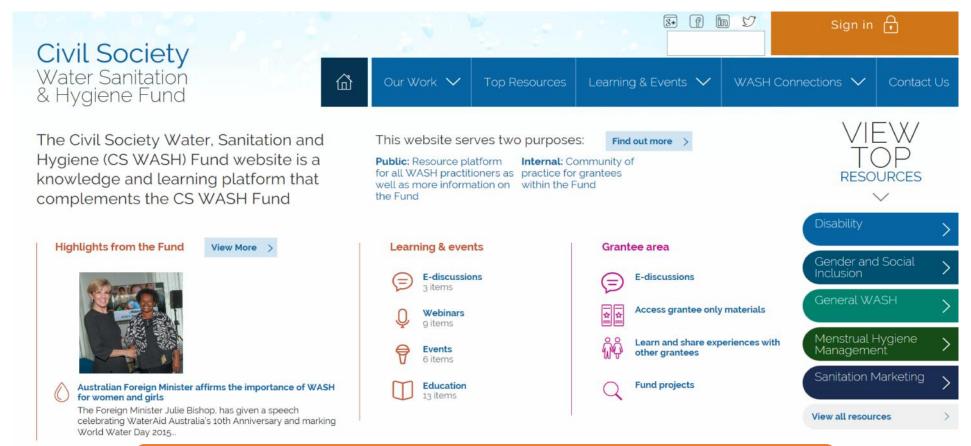

## RESOURCES

Our 'Top Resources' area connects WASH practitioners with:

- ✓ tools on focus topics
- √ references
- ✓ links to external websites